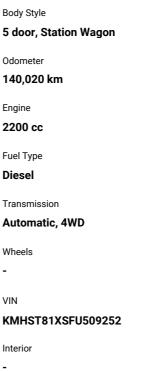

## 2015 Hyundai Santa Fe DM 2.2D 7S

Purchase Price

Includes GST, Registration & Licensing

## **Top features**

None Listed

Safety

Based on 2023 UCSR rating for 12-18 models

Reg No. JDQ932 Ext Colour Black History NZ New, 1 owner Seats 7 seats CO2 Emissions ★ ★ ☆ ☆ ☆ ☆ 225 grams/km

\*\*\*

## Annual fuel cost of \$3,420 8.4L per 100km

Cost per year is an estimate based on diesel price of \$2.00 per litre and an average distance of 14000 km. Includes Road User Charges (RUC). Emissions and Energy Economy figures standardised to 3P WLTP.