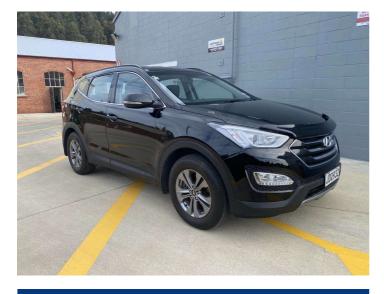

## 2015 Hyundai Santa Fe DM 2.2D 7S

Purchase Price

Includes GST, Registration & Licensing

## **Top features**

None Listed

Safety

Based on 2023 UCSR rating for 12-18 models

Reg No. JDQ932 Ext Colour Black History NZ New, 1 owner Seats 7 seats CO2 Emissions ★ ★ ☆ ☆ ☆ ☆ 225 grams/km

\*\*\*